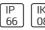

# Product data sheet

75W LED STREET LANTERN (TYPE 1) (3000K) S433 EA LEDXION K09121

NIKKON









NIKKON S433 EA LEDXION K09121 75W LED Street Lantern (Type 1) (3000K)

### Light output 1



| 1 x LED            |
|--------------------|
| Nominal lamp power |
| Lamp flux          |
| Luminous efficacy  |
| CCT                |
| CRI                |

| 75 W     |
|----------|
| 10080 lm |
| 113 lm/W |
| 2962 K   |
| 99       |
|          |

LOR Total flux Total power 97% 9768 lm 86.12 W

### Mounting mode

Pole integrated, Pole top mounted

### Shape and measurements

Length: 3.94 in Width: 3.94 in Height: 3.94 in

### Adjustability

Fixed

### Electric

System power: 86.12 W Appliance Class: I

## Protection

IP: 66 IK: 08