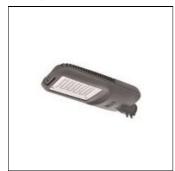

# Product data sheet

75W LED STREET LANTERN (TYPE 1) (3000K) S433 EA LEDXION K09121

NIKKON

NIKKON S433 EA LEDXION K09121 75W LED Street Lantern (Type 1) (3000K)