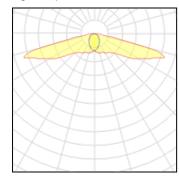

### Light output 1

| 1 x LED            |
|--------------------|
| Nominal lamp power |
| Lamp flux          |
| Luminous efficacy  |
| CCT                |
| CRI                |

| 75 W     |
|----------|
| 10080 lm |
| 113 lm/W |
| 2962 K   |
| 99       |
|          |

LOR Total flux Total power 97% 9768 lm 86.12 W