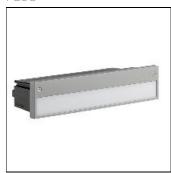

## Product data sheet

STEALTH LINEAR 07.9008.01/TC-L/18W

FLOS

Guidelight designed for compact fluorescent lamps. Highly resistant injection-molded polycarbonate body. Highly corrosionresistant, die-cast aluminum front frame. Polycarbonate diffuser with or without die-cast aluminum anti-vandalism screen. Polyester powder-coated. Silicone gasket seals. Stainless steel screws. PG9 cable gland. Polycarbonate lamp support and reflector. Finishes: matt white (01), grey (72), matt black (04) and dark brown (MM).

Mounting mode

Wall recessed

Shape and measurements

Length: 11.81 in Width: 3.23 in Height: 2.80 in

Adjustability

Fixed

Electric

System power: 18 W Appliance Class: II