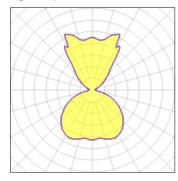

## 1 x Halogen low voltage lamp without reflector

| Nominal lamp power | 230 W   | Socket      | E27     |
|--------------------|---------|-------------|---------|
| Lamp flux          | 4210 lm | LOR         | 51%     |
| Luminous efficacy  | 9 lm/W  | ULOR        | 21%     |
| CCT                | 2821 K  | Total flux  | 2127 lm |
| CRI                | 99      | Total power | 230 W   |