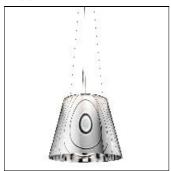

## Product data sheet

KTRIBE S3 ALL.ARG F6258000

FLOS

Suspension lamp providing diffused ligh-ting. Trasparentpolymethylmethacrylate (PMMA) diffuser with internal bronze or transparent aluminized coating. Second, intenal polycarbonate (PC) diffuser with opal white finish. Three stainless steel cables, length 4000 mm for suspension of the diffuser assembly. White ceiling rose. Net weight 4,50 kg.

Mounting mode

Pendant

Shape and measurements

Length: 21.65 in Width: 21.65 in Height: 17.52 in

Adjustability

Fixed

Electric

System power: 230 W