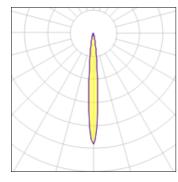

## Light output 1

| 1 x LED            |         |
|--------------------|---------|
| Nominal lamp power | 7.2 W   |
| Lamp flux          | 318 lm  |
| Luminous efficacy  | 36 lm/W |
| CCT                | 3000 k  |
| CRI                | 93      |

LOR79%Total flux250 lmTotal power7 W

Mounting mode

Ceiling recessed

Shape and measurements

Height: 4.72 in Diameter: 4.92 in

Adjustability

Fixed

Electric