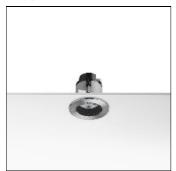

## Product data sheet

NEUTRON 1 FIXED ROUND CEILING PW LED 07.9512/PW LED/7W/9°

FLOS

Adjustable recessed luminaire for ceilings or in ground applications, for LEDs or 12 volt halogen QR-CBC 35 lamps. Die-cast aluminum recessed housing, high corrosionresistance. 6mm tempered protection glass. Silicone seals. Stainless steel closing ring with fixing screws. PG9 cable gland with pre-wired 1 metre power loom. Finishes: matt black (04), grey (72), stainless steel (55), stainless steel dark copper (PB), stainless steel gold (PG), stainless steel black (PN).

LOR79%Total flux250 lmTotal power7 W

Mounting mode

Ceiling recessed

Shape and measurements

Height: 4.72 in Diameter: 4.92 in

Adjustability

Fixed

Electric