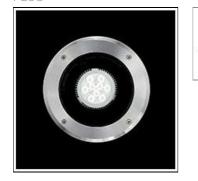

## Product data sheet

IDRA LED 2518312 FLOS

Recessed luminaire for outdoor installation in the ground. Configuration: 316 deep-drawn stainless steel structure with milled AISI 316L stainless steel finish frame. Transparent or sandblasted glass, moulded silicone gasket. The stainless steel structure allows installation on extreme conditions (sea or road salt).

| Mounting mode          | Electric           |  |
|------------------------|--------------------|--|
| Floor recessed         | System power: 12 W |  |
| Shape and measurements | Appliance Class: I |  |
| Height: 7.28 in        | Protection         |  |
| Diameter: 7.87 in      | IP: 67             |  |
| Adjustability          | IK: 09             |  |
| Tiltable               |                    |  |