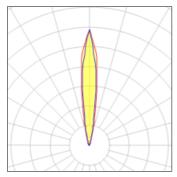

## Light output 1

| 1 x LED            |         |             |        |
|--------------------|---------|-------------|--------|
| Nominal lamp power | 8.4 W   | LOR         | 95%    |
| Lamp flux          | 708 lm  | ULOR        | 95%    |
| Luminous efficacy  | 56 lm/W | Total flux  | 672 lm |
| CCT                | 4000 K  | Total power | 12 W   |
| CRI                | 80      |             |        |
|                    |         |             |        |