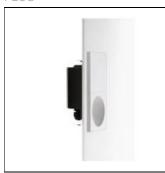

## Product data sheet

THEBLOCKOFLIGHT 09.3310.01/PW LED/2,2W

FLOS

Semi-embedded signalling lamp for indoor or outdoor use. Non-regulable 100-240V, 50-60Hz power supply and 500 mm power cable included.

Mounting mode

Wall mounted

Shape and measurements

Length: 2.95 in Width: 0.28 in Height: 5.91 in

Adjustability

Fixed

Electric

System power: 2.2 W Appliance Class: I