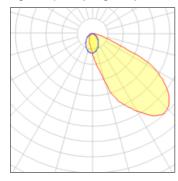

## Light output 1 (integrated)

| Lamp type          | LED     | CCT         | 3000 K |
|--------------------|---------|-------------|--------|
| Nominal lamp power | 2.2 W   | CRI         | 80     |
| Total flux         | 31 lm   | LOR         | 100%   |
| Luminous efficacy  | 14 lm/W | Total power | 2.2 W  |