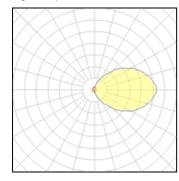

#### Light output 1

#### 4 x LED

| Nominal lamp power | 1 W     | LOR         | 12%   |
|--------------------|---------|-------------|-------|
| Lamp flux          | 155 lm  | ULOR        | 6%    |
| Luminous efficacy  | 14 lm/W | Total flux  | 75 lm |
| CCT                | 3000 K  | Total power | 5.5 W |
| CRI                | 80      |             |       |