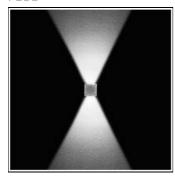

## Product data sheet

SNELL LED 1016802

FLOS

• Recessed luminaire with lateral emission for outdoor installation in wall or pavement. • Configuration: die-cast aluminium structure . EN AB-47100 (low copper content). • Double layer coating for high resistance to corrosion: chemical conversion coating on the aluminium surface followed by a first layer of epoxy powder and a second finishing layer of polyester powder. • Moulded silicone gasket and 360° emitting glass lens fixed with silicone glue.

Mounting mode

Floor recessed

Shape and measurements

Length: 2.95 in Width: 2.95 in Height: 3.46 in

Adjustability

Fixed

Electric

System power: 3.4 W Appliance Class: III