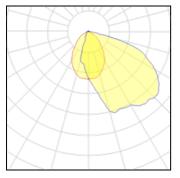

# Light output 1

# 1 x High pressure sodium vapour lamp

IP 65

| 70 W    | Socket                       | Rx7S                                         |
|---------|------------------------------|----------------------------------------------|
| 6000 lm | LOR                          | 64%                                          |
| 43 lm/W | Total flux                   | 3854 lm                                      |
| 2000 K  | Total power                  | 88.88 W                                      |
| 20      |                              |                                              |
|         | 6000 lm<br>43 lm/W<br>2000 K | 6000 lmLOR43 lm/WTotal flux2000 KTotal power |