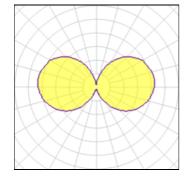

## 1 x Compact fluorescent lamp

| Nominal lamp power | 26 W    | LOR         | 40%    |
|--------------------|---------|-------------|--------|
| Lamp flux          | 1800 lm | ULOR        | 21%    |
| Luminous efficacy  | 26 lm/W | Total flux  | 716 lm |
| CCT                | 2899 K  | Total power | 28 W   |
| CRI                | 90      |             |        |