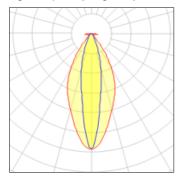

# Product data sheet

SKIM LED 18 POWER LED 36,6W 03.3923.30

FLOS

Embedded luminaire for indirect lighting with LED. Elliptical lens 15°x50° incorporated. Remote transformer not included.

## Light output 1 (integrated)

| Lamp type          | LED     | CCT         | 4000 K |
|--------------------|---------|-------------|--------|
| Nominal lamp power | 36.6 W  | CRI         | 93     |
| Total flux         | 945 lm  | LOR         | 100%   |
| Luminous efficacy  | 26 lm/W | Total power | 36.6 W |