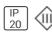

# Product data sheet

SKIM LED 18 POWER LED 36,6W 03.3923.30

FLOS







Embedded luminaire for indirect lighting with LED. Elliptical lens 15°x50° incorporated. Remote transformer not included.

## Light output 1 (integrated)



| Lamp type          | LED     | CCT         | 4000 K |
|--------------------|---------|-------------|--------|
| Nominal lamp power | 36.6 W  | CRI         | 93     |
| Total flux         | 945 lm  | LOR         | 100%   |
| Luminous efficacy  | 26 lm/W | Total power | 36.6 W |

#### Mounting mode

Ceiling recessed

## Shape and measurements

Length: 1.77 in Width: 35.43 in Height: 1.57 in

### Adjustability

Fixed

#### Electric

System power: 36.6 W Appliance Class: III

## Protection

IP: 20