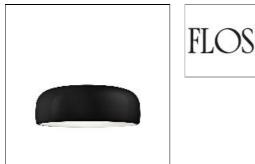

## Product data sheet

SMITHFIELD C ECO 3X24W G11 F1363030

FLOS

Ceiling-mounted lamp providing direct light. Aluminium body. Available in gloss black, white or MUD. Injection-moulded opalescent polycarbonate diffuser. Steel wall and ceiling attachment.