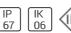

## Product data sheet

RHO LED 517111

FLOS







• Recessed light for outdoor installation on wall, ceiling or ground. • Configuration: turned aluminium body (EN AW 6060) with 15 micron anodizing for high resistance to corrosion. Caps and flat frame in 316L stainless steel.

## Light output 1



| 1 x LED            |       |
|--------------------|-------|
| Nominal lamp power | 1.7   |
| Lamp flux          | 115   |
| Luminous efficacy  | 46 lm |
| CCT                | 600   |
| CRI                |       |

| 1.7 W   | LOR         | 93%    |
|---------|-------------|--------|
| 115 lm  | Total flux  | 107 lm |
| 46 lm/W | Total power | 2.3 W  |
| 6000 K  |             |        |
| 70      |             |        |

Mounting mode

Ceiling recessed

Shape and measurements

Height: 1.83 in Diameter: 1.93 in

Adjustability

Fixed

Electri