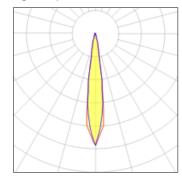

## Light output 1

| 1 x LED            |       |
|--------------------|-------|
| Nominal lamp power | 1.7   |
| Lamp flux          | 115   |
| Luminous efficacy  | 46 lm |
| CCT                | 600   |
| CRI                |       |

| 1.7 W   | LOR         | 93%    |
|---------|-------------|--------|
| 115 lm  | Total flux  | 107 lm |
| 46 lm/W | Total power | 2.3 W  |
| 6000 K  |             |        |
| 70      |             |        |