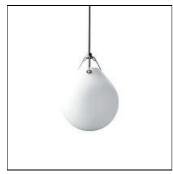

## Product data sheet

MOSER Ø250 E27 LED 2700K 7,5W MATT WHT OPAL GLASS 5741086304

LOUIS POULSEN

Moser Design: Anu Moser Concept: The fixture emits diffuse light and the thickness of the glass results in very comfortable light distribution. Finish: Matt white opal glass. Material: Suspension: Polished aluminium. Shade: Mouth-blown matt white opal glass. Mounting: Suspension type: Cable 2x0,75mm². Canopy: Yes. Cable length: 3m. Class: Ingress protection IP20. Electric shock protection II w/o ground. Weight: Max. 2.5kg.