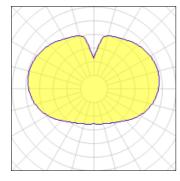

85% 46% 682 lm

7.5 W

Mounting mode

Pendant

Shape and measurements

Length: 11.34 in Width: 11.97 in Height: 14.37 in

Adjustability

Fixed