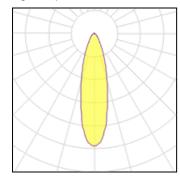

## Light output 1

| I X LED            |   |
|--------------------|---|
| Nominal lamp power |   |
| Lamp flux          | 2 |
| Luminous efficacy  | 1 |
| CCT                |   |
| CRI                |   |

| 185 W    | LOR         | 96%      |
|----------|-------------|----------|
| 26400 lm | Total flux  | 25391 lm |
| 128 lm/W | Total power | 198.02 W |
| 4948 K   |             |          |
| 99       |             |          |