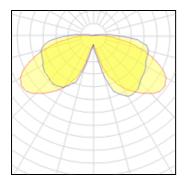

| 1 x High pressure mercury vapour lamp |         |             |         |  |  |
|---------------------------------------|---------|-------------|---------|--|--|
| Nominal lamp power                    | 80 W    | LOR         | 73%     |  |  |
| Lamp flux                             | 4000 lm | ULOR        | 3%      |  |  |
| Luminous efficacy                     | 33 lm/W | Total flux  | 2927 lm |  |  |
| CCT                                   | 3400 K  | Total power | 89 W    |  |  |
| CRI                                   | 54      |             |         |  |  |
|                                       |         |             |         |  |  |