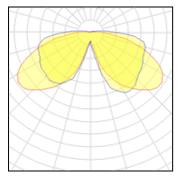

Light output 1

| 1 x High pressure mercury vapour lamp |         |             |         |  |
|---------------------------------------|---------|-------------|---------|--|
| Nominal lamp power                    | 125 W   | LOR         | 73%     |  |
| Lamp flux                             | 6800 lm | ULOR        | 3%      |  |
| Luminous efficacy                     | 36 lm/W | Total flux  | 4976 lm |  |
| CCT                                   | 3400 K  | Total power | 137 W   |  |
| CRI                                   | 54      |             |         |  |
|                                       |         |             |         |  |