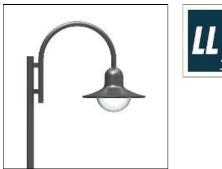

# Product data sheet

NORA V (1-ARMED BEADED) 9.775.3162.06 LEIPZIGER LEUCHTEN

For medium light requirements, mounting height 3.50 - 4.00 m. - Impact-resistant clear or beaded polycarbonate attachment, UV-stabilized -Special reflector of premium highest-grade aluminium, burnished and anodized, for excellent illumination and glare protection - Aluminium luminaire body, inside finished in white paint, outside painted in colour - Aluminium unit carrier, painted white - Adapter jack connection -Available in any RAL or DB colour without surcharge - Scope of delivery includes special steel post/wall-mounted bracket, painted -Order post dia. 60 mm separately Voltage: 230V 50Hz Protected to: IP 55 Protection class: I/II Made to DIN VDE 0711 Luminaires generally compensatet

#### Mounting mode

Pole top mounted

#### Shape and measurements

Height: 11.81 in Diameter: 21.26 in