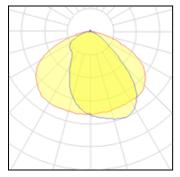

## 1 x LED

IP 66

| Nominal lamp power | 185 W    | LOR         | 99%      |
|--------------------|----------|-------------|----------|
| Lamp flux          | 26400 lm | Total flux  | 26115 lm |
| Luminous efficacy  | 130 lm/W | Total power | 201.44 W |
| CCT                | 4948 K   |             |          |
| CRI                | 99       |             |          |
|                    |          |             |          |