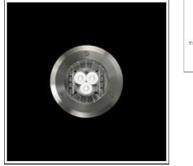

## Product data sheet

IDRA LED 2573128 FLOS

Recessed luminaire for outdoor installation in the ground. Configuration: 316 deep-drawn stainless steel structure with milled AISI 316L stainless steel finish frame. Tempered transparent glass, moulded silicone gasket. The stainless steel structure allows installation on extreme conditions (sea or road salt).