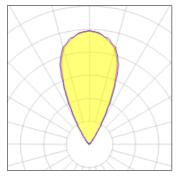

## Light output 1 (integrated)

| Lamp type          | LED     | CCT         | 6000 K |
|--------------------|---------|-------------|--------|
| Nominal lamp power | 4.5 W   | CRI         | 70     |
| Total flux         | 290 lm  | LOR         | 99%    |
| Luminous efficacy  | 64 lm/W | ULOR        | 99%    |
|                    |         | Total power | 4.5 W  |