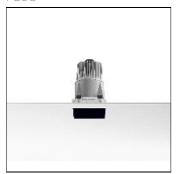

## Product data sheet

KAP 105 03.4570.74/PH LED/13W

FLOS

Luminaire with embedded installations on ceilings for halogen lamps, metal halide and LED. The Easy Kap version, incorporates body injected in zamak with liquid paint finish and outer diameter of 105mm with opal glass diffuser. Pre-frame installation not necessary. The Kap version incorporates body injected in aluminium with liquid paint finish. It is available in two sizes: 105mm and 145mm, always in No Trim installation. Main view made of anodized gloss aluminium with diffuser element made in borosilicate glass. Lampholders with heatsink element in injected aluminium and embedment ring of the optical body in thermoplastic material. Finishings: white (B1), matt gold (GL), blue (BU) and black (74).

Length: 4.13 in Width: 4.13 in Height: 7.68 in

Adjustability

Fixed

Electric

System power: 13 W Appliance Class: II

Protection

IP: 44