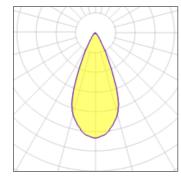

## Light output 1

| 1 x LED            |         |
|--------------------|---------|
| Nominal lamp power | 13 W    |
| Lamp flux          | 1000 lm |
| Luminous efficacy  | 22 lm/W |
| CCT                | 3000 K  |
| CRI                | 80      |

| LOR         | 29%    |
|-------------|--------|
| Total flux  | 292 lm |
| Total power | 13 W   |
|             |        |
|             |        |

Mounting mode

Ceiling recessed

Shape and measurements