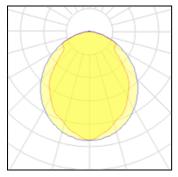

### Light output 1

#### 4 x Fluorescent 54W Tube Lamp

| 54 W    | Socket                       | G5                                           |
|---------|------------------------------|----------------------------------------------|
| 4750 lm | LOR                          | 86%                                          |
| 75 lm/W | Total flux                   | 16268 lm                                     |
| 6445 K  | Total power                  | 218.07 W                                     |
| 80      |                              |                                              |
|         | 4750 lm<br>75 lm/W<br>6445 K | 4750 lmLOR75 lm/WTotal flux6445 KTotal power |