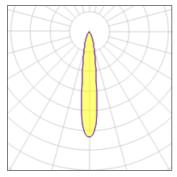

## 1 x LED

| TALLD              |          |             |         |
|--------------------|----------|-------------|---------|
| Nominal lamp power | 19 W     | LOR         | 82%     |
| Lamp flux          | 2000 lm  | Total flux  | 1647 lm |
| Luminous efficacy  | 105 lm/W | Total power | 19 W    |
| CCT                | 3000 K   |             |         |
| CRI                | 80       |             |         |
|                    |          |             |         |