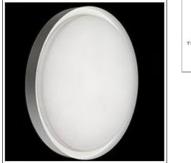

# Product data sheet

ANNA410 LED 533025

FLOS

• Outdoor /indoor luminaire for surface installation on ceiling or wall with LED lighting source. • Configuration: Satin finish opal engineering plastic diffuser with a very high light emission uniformity ratio. Die-cast aluminum fixing backplates and silicone gasket. Turned aluminum structure and heat sink coated in single or double colour with polyester powders. Magnetic finish frame to hide the fixing screws .

#### Shape and measurements

Height: 2.70 in Diameter: 16.14 in

Adjustability

Fixed