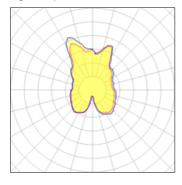

Light output 1

# 1 x Halogen low voltage lamp without reflector

IP 20

| Nominal lamp power | 230 W   | Socket      | E27    |
|--------------------|---------|-------------|--------|
| Lamp flux          | 4210 lm | LOR         | 24%    |
| Luminous efficacy  | 4 lm/W  | ULOR        | 12%    |
| CCT                | 2821 K  | Total flux  | 998 lm |
| CRI                | 99      | Total power | 230 W  |
|                    |         |             |        |