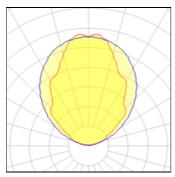

## 1 x Fluorescent lamp tubular T5

| Nominal lamp power 14 W Socket   | G5 |
|----------------------------------|----|
| Lamp flux 1350 lm LOR 6          | 4% |
| Luminous efficacy 61 lm/W ULOR 6 | 4% |
| CCT 3000 K Total flux 858        | lm |
| CRI 84 Total power 14            | W  |
|                                  |    |