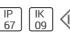

## Product data sheet

ANITA LED 1148835

FLOS







• Recessed luminaire for outdoor installation in ground, wall and ceiling. • Configuration: turned aluminium body (EN 6060) with 15 micron anodizing for high resistance to corrosion. • Opal or transparent polycarbonate diffuser (semispherical or flat) with silicone gasket and anodized aluminium cap or frame.

## Light output 1 (integrated)



| Lamp type          | LED    | CCT         | 6000 K |
|--------------------|--------|-------------|--------|
| Nominal lamp power | 1.9 W  | CRI         | 70     |
| Total flux         | 6 lm   | LOR         | 100%   |
| Luminous efficacy  | 3 lm/W | ULOR        | 65%    |
|                    |        | Total power | 1.9 W  |

Mounting mode

Floor recessed

Shape and measurements

Height: 1.73 in Diameter: 1.34 in

Adjustability

Fixed

Electric