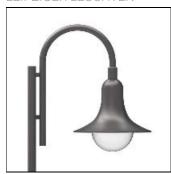

## Product data sheet

PAULA V 9.645.3162.05

LEIPZIGER LEUCHTEN

Recommended mounting height 4.50 - 6.00 m, other heigts please inquire. - High-quality mirror optics guarantee excellent illumination and glare protection - Aluminium luminaire body, inside white, outside painted in colour - Aluminium unit carrier, painted white - Special reflector made of highest grade aluminium, burnished, anodized - Impact-resistant polycarbonate attachment, UV-stabilized, transparent or beaded -Easy installation with adapter jack -Available in any RAL or DB colour without surcharge - Scope of supply includes painted special steel brackets - please order special pole dia. 76 mm separately Voltage: 230V 50Hz Protected to: IP 55 Protection class: I/II Made to DIN VDE 0711 Luminaires generally compensated

Mounting mode

Pole top mounted

Shape and measurements

Height: 28.74 in Diameter: 28.74 in Electric

System power: 89-137 W

Protection

IP: 55