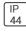

## Product data sheet

KAP SURFACE CEILING 03.4511/QT-14/48W/36°

FLOS







Luminaire for direct lighting to be installed on ceilings, wall or in suspension. Body of the luminaire made of extruded aluminium. the LED version has an interior reflector made of polycarbonate painted inside. Besides, it incorporates a diffuser lens made of opal polycarbonate which offers a uniform light. The halogen lamp versions have a reflector made of painted aluminium and a glass diffuser made of glass with sandblasted finish. combinations of exterior finishes available anodized or painted and the interior finishes of the reflector.

## Light output 1



## 1 x Halogen low voltage lamp without reflector

| Nominal lamp power | 48 W   | Socket      | G9     |
|--------------------|--------|-------------|--------|
| Lamp flux          | 740 lm | LOR         | 42%    |
| Luminous ef