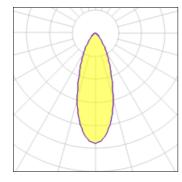

## 1 x Halogen low voltage lamp without reflector

| Nominal lamp power | 48 W   | Socket      | G9     |
|--------------------|--------|-------------|--------|
| Lamp flux          | 740 lm | LOR         | 42%    |
| Luminous efficacy  | 6 lm/W | Total flux  | 311 lm |
| CCT                | 2800 K | Total power | 48 W   |
| CRI                | 100    |             |        |