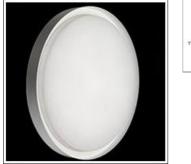

# Product data sheet

ANNA410 LED 533028

FLOS

• Outdoor /indoor luminaire for surface installation on ceiling or wall with LED lighting source. • Configuration: Satin finish opal engineering plastic diffuser with a very high light emission uniformity ratio. Die-cast aluminum fixing backplates and silicone gasket. Turned aluminum structure and heat sink coated in single or double colour with polyester powders. Magnetic finish frame to hide the fixing screws .

#### Mounting mode

Ceiling mounted

#### Shape and measurements

Height: 2.70 in Diameter: 16.14 in

Adjustability

Fixed