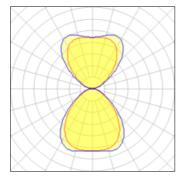

### Light output 1 (integrated)

| Lamp type          | LED     | CCT         | 3000 K |
|--------------------|---------|-------------|--------|
| Nominal lamp power | 45 W    | CRI         | 82     |
| Total flux         | 3621 lm | LOR         | 100%   |
| Luminous efficacy  | 80 lm/W | ULOR        | 48%    |
|                    |         | Total power | 45 W   |