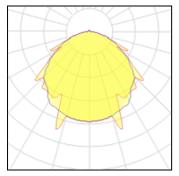

## Light output 1

## 1 x LED

IP 20

| 1 / 220            |          |             |          |
|--------------------|----------|-------------|----------|
| Nominal lamp power | 160 W    | LOR         | 92%      |
| Lamp flux          | 21600 lm | Total flux  | 19924 lm |
| Luminous efficacy  | 116 lm/W | Total power | 171.93 W |
| CCT                | 4948 K   |             |          |
| CRI                | 99       |             |          |
|                    |          |             |          |