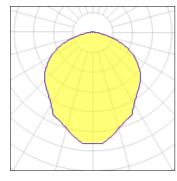

LOR30%Total flux241 lmTotal power7 W

Mounting mode

Pendant

Shape and measurements

Height: 7.87 in Diameter: 15.75 in

Adjustability

Fixed

Electric