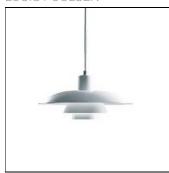

## Product data sheet

PH 4/3 PENDANT E27 2700K 7W 5741087549

LOUIS POULSEN

PH 4/3 Pendant Design: Poul Henningsen Concept: The fixture is designed based on the principle of a reflective three-shade system, which directs the majority of the light downwards. The shades are made of metal and painted white to ensure uniform, comfortable light distribution. Finish: White, wet painted. Material: Shades: Spun aluminium. Anti-glare disc: White, spun aluminium. Mounting: Suspension type: Cable 3x0,75mm². Canopy: Yes. Cable length: 3m. Class: Ingress protection IP20. Electric shock protection I w. ground. Weight: Max. 1kg.