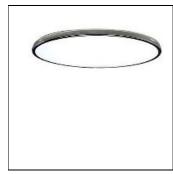

## Product data sheet

MUNKEGAARD Ø460, OPALGLASS, LED 30W / 4000K 5742580317

LOUIS POULSEN

Munkegaard Design: Arne Jacobsen Concept: The fixture emits diffuse and comfortable light directed downwards. The white opal glass disc provides an even illumination of the surface. The glass disc appears to hover below the ceiling, due to its suspended placement, allowing light to slip out through the gap between the disc and the fixture. This results in a different visual experience. Finish: High lustre chrome plated or satin chrome-plated. White opal glass. Material: Diffuser: White opal glass. Trim ring: Stainless steel. Mounting: Ceiling thickness: Ø265mm: 1-50mm Ø450/525mm: 1-55mm. Ceiling cut-out: Ø265: 245 mm, Ø460: 440mm, Ø525: 505mm Class: Ingress protection IP20. Electric shock protection I w. ground. Weight: Max. 4.1kg