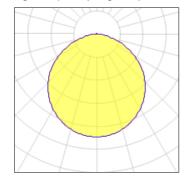

## Light output 1 (integrated)

| Lamp type          | LED     | CCT         | 4000 K |
|--------------------|---------|-------------|--------|
| Nominal lamp power | 30 W    | CRI         | 80     |
| Total flux         | 2409 lm | LOR         | 100%   |
| Luminous efficacy  | 80 lm/W | Total power | 30 W   |