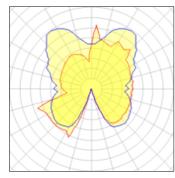

## 1 x General service incandescent lamp

| Nominal lamp power | 40 W    | Socket      | E27    |
|--------------------|---------|-------------|--------|
| Lamp flux          | 415 lm  | LOR         | 98%    |
| Luminous efficacy  | 10 lm/W | ULOR        | 51%    |
| CCT                | 2688 K  | Total flux  | 408 lm |
| CRI                | 99      | Total power | 40 W   |