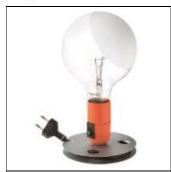

## Product data sheet

LAMPADINA F3300000

FLOS

Table lamp providing direct, diffused lighting. Anodized aluminum base serves to contain excess power cord. Bakelite lamp-holder, painted to match the switch in the orange color. Clear globe lamp is partially sandblasted to diffuse the light. ON/OFF switch on the lamp-holder, that can be activated from the outside. Power cord, length 2300 mm. Net weight 0,35 kg.