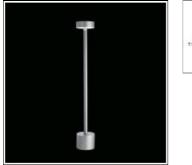

#### Mounting mode

Standing / Bollard

#### Shape and measurements

Height: 1.57 in Diameter: 4.72 in

### Adjustability

Fixed