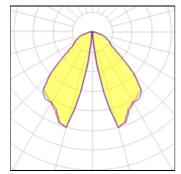

## Light output 1 (integrated)

Lamp type Nominal lamp power Total flux Luminous efficacy

LED 8.5 W 181 lm 21 lm/W CCT

CRI

LOR

3000 K 100% 8.5 W Total power

80