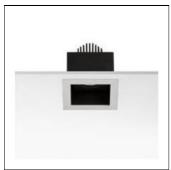

## Product data sheet

MICRO BATTERY 04.6338/LED ARRAY/10,5W/48°

FLOS

Embedded luminaire for LED light source. Power supply not included.

| LOR         | 91%    |
|-------------|--------|
| Total flux  | 729 lm |
| Total power | 10.7 W |

Mounting mode

Ceiling recessed

Shape and measurements

Length: 4.09 in Width: 4.09 in Height: 4.02 in

Adjustability