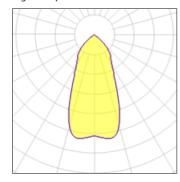

## Light output 1

| 1 x LED            |
|--------------------|
| Nominal lamp power |
| Lamp flux          |
| Luminous efficacy  |
| CCT                |
| CRI                |

| 7 W | 10.7 W  |
|-----|---------|
| lm  | 800 lm  |
| /W  | 68 lm/W |
| 0 K | 3000 K  |
| 80  | 80      |

| LOR         | 91%    |
|-------------|--------|
| Total flux  | 729 lm |
| Total power | 10.7 W |

Mounting mode

Ceiling recessed

Shape and measurements

Length: 4.09 in Width: 4.09 in Height: 4.02 in

Adjustability