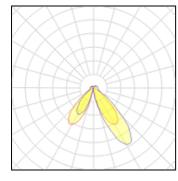

| LOR         | 40%     |
|-------------|---------|
| ULOR        | 5%      |
| Total flux  | 2547 lm |
| Total power | 42 W    |
|             |         |

Mounting mode

Standing / Bollard

Shape and measurements