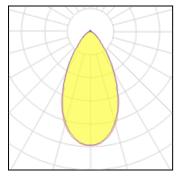

#### Light output 1

## 1 x LED

IP 66

| I X LEB            |          |             |          |
|--------------------|----------|-------------|----------|
| Nominal lamp power | 140 W    | LOR         | 96%      |
| Lamp flux          | 19800 lm | Total flux  | 19016 lm |
| Luminous efficacy  | 128 lm/W | Total power | 148.31 W |
| CCT                | 4948 K   |             |          |
| CRI                | 99       |             |          |
|                    |          |             |          |