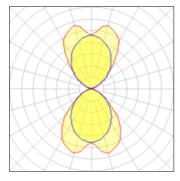

## 1 x Compact fluorescent lamp

| Nominal lamp power | 13 W    | Socket      | G24Q-1 |
|--------------------|---------|-------------|--------|
| Lamp flux          | 900 lm  | LOR         | 32%    |
| Luminous efficacy  | 22 lm/W | ULOR        | 15%    |
| CCT                | 3000 K  | Total flux  | 284 lm |
| CRI                | 84      | Total power | 13 W   |
|                    |         |             |        |