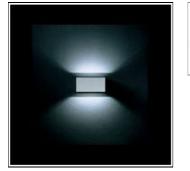

## Product data sheet

ZELDA 715722 FLOS

• Outdoor rectangular luminaire for installation on wall. • Configuration: die-cast aluminium structure . EN AB-47100 (low copper content). • Double layer coating for high resistance to corrosion: chemical conversion coating on the aluminium surface followed by a first layer of epoxy powder and a second finishing layer of polyester powder. • Tempered transparent glass; silicone gaskets.