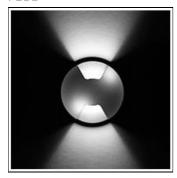

## Product data sheet

SIGMA LED 518051

FLOS

• Recessed light for outdoor installation on wall, ceiling or ground. • Configuration: turned aluminium body (EN AW 6060) with 15 micron anodizing for high resistance to corrosion. Caps and flat frame in 316L stainless steel.