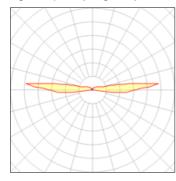

## Light output 1 (integrated)

| Lamp type          | LED     | CCT         | 6000 K |
|--------------------|---------|-------------|--------|
| Nominal lamp power | 3.4 W   | CRI         | 70     |
| Total flux         | 38 lm   | LOR         | 100%   |
| Luminous efficacy  | 11 lm/W | ULOR        | 76%    |
|                    |         | Total power | 3.4 W  |