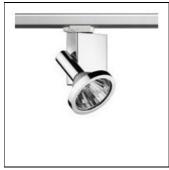

## Product data sheet

FORT KNOX 2 F24480/CMT-TC/70W/35°

FLOS

Luminaire for ceiling or three-phase electric track installation. For very low voltage halogen lamps or standard and discharge lamps.

Selfextinguishing ceramic or engineering plastic lamp holders, with single-pole, transparent electric wires with double Teflon insulation.

| Socket      | G8D.5   |
|-------------|---------|
| LOR         | 65%     |
| Total flux  | 4306 lm |
| Total power | 70 W    |
|             |         |

Mounting mode

Ceiling mounted, Contact rail

Shape and measurements

Length: 1.89 in Width: 4.17 in Height: 5.16 in

Adjustability

Free

Electric

System power: 70 W

Protection

IP: 20