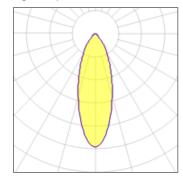

| Socket      | G8D.5   |
|-------------|---------|
| LOR         | 65%     |
| Total flux  | 4306 lm |
| Total power | 70 W    |
|             |         |

Mounting mode

Ceiling mounted, Contact rail

Shape and measurements