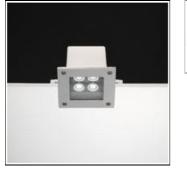

# Product data sheet

ARA LED 10322023 FLOS

Recessed luminaire for outdoor installation on ceiling or false-ceiling. Configuration: die-cast aluminium structure. EN AB-47100 (low copper content). Double layer coating for high resistance to corrosion: The low copper Aluminium alloy is painted with a double coat using powders which are complaint with QUALICOAT standards: a first layer of epoxy powder (with excellent chemical and mechanical resistance) and a second finishing layer of polyester powder (resistant to UV rays and atmospheric agents). The entire painting process of the aluminium fitting starts from components which have been sand-blasted in advance to make the surface more porous and increase the adherence of the paint. Ares effects alkaline and acid washing to clean the surfaces completely, then rinses with demineralised water to remove any residue particles, subsequently a chemical conversion treatment is done to protect against rusting. Tempered transparent or sandblasted glass glued to the frame, moulded silicone gaskets.

#### Shape and measurements

Length: 4.92 in Width: 4.92 in Height: 3.74 in