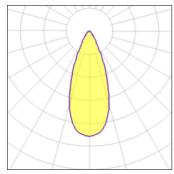

## Light output 1 (integrated)

| Lamp type          |  |
|--------------------|--|
| Nominal lamp power |  |
| Total flux         |  |
| Luminous efficacy  |  |

| 5.5 W   |
|---------|
|         |
| 309 lm  |
| 56 lm/W |

| CCT         | 3000 K |
|-------------|--------|
| CRI         | 80     |
| LOR         | 100%   |
| Total power | 5.5 W  |