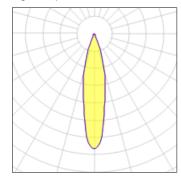

## Light output 1

| 1 x Metal halide lamp |
|-----------------------|
| Nominal lamp power    |
| Lamp flux             |
| Luminous efficacy     |
| CCT                   |
| CRI                   |

| 35 W    |
|---------|
| 3200 lm |
| 42 lm/W |
| 3000 K  |
| 80      |
|         |

| Socket      | Gx8.5   |
|-------------|---------|
| LOR         | 51%     |
| Total flux  | 1626 lm |
| Total power | 39 W    |
|             |         |

Mounting mode

Ceiling recessed

Shape and measurements