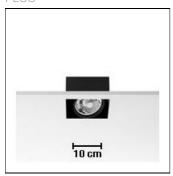

## Product data sheet

COMPASS BOX RECESSED 03.2530/CDM-R111/35W/24°

FLOS

Desing for very low voltage lamps, discharge, main voltage and flourescent lamps. Pressed steel and matt black, powder-coated recessed housing, extruded aluminium recessed trim frame for use with false ceiling systems.

Length: 7.28 in Width: 7.28 in Height: 6.02 in

Adjustability

Cardanic

Electric

System power: 39 W

Protection

IP: 20