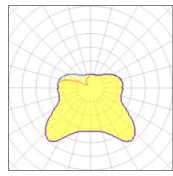

## 1 x Halogen low voltage lamp without reflector

| Nominal lamp power | 40 W   | Socket      | G9     |
|--------------------|--------|-------------|--------|
| Lamp flux          | 460 lm | LOR         | 79%    |
| Luminous efficacy  | 9 lm/W | ULOR        | 28%    |
| CCT                | 2900 K | Total flux  | 363 lm |
| CRI                | 95     | Total power | 40 W   |