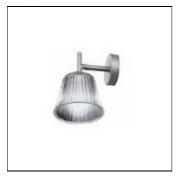

## Product data sheet

ROMEO BABE W F6260000A

FLOS

Wall sconce providing diffused lighting. Acid-etched pressed borosilicate glass internal diffuser. Pressed clear glass shade. Gray painted diecast aluminum diffuser and lamp support. Gray painted, injection-molded polycarbo-nate wall fitting and rose. Net weight 0,5 kg.