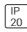

## Product data sheet

ROMEO BABE W F6260000A

FLOS







Wall sconce providing diffused lighting. Acid-etched pressed borosilicate glass internal diffuser. Pressed clear glass shade. Gray painted diecast aluminum diffuser and lamp support. Gray painted, injection-molded polycarbo-nate wall fitting and rose. Net weight 0,5 kg.

## Light output 1



## 1 x Halogen low voltage lamp without reflector

| Nominal lamp power | 40 W   | Socket      | G9     |
|--------------------|--------|-------------|--------|
| Lamp flux          | 460 lm | LOR         | 79%    |
| Luminous efficacy  | 9 lm/W | ULOR        | 28%    |
| CCT                | 2900 K | Total flux  | 363 lm |
| CRI                | 95     | Total power | 40 W   |

Mounting mode

Wall mounted

Shape and measurements

Length: 4.33 in Width: 6.10 in Height: 6.85 in

Adjustability

Fixed