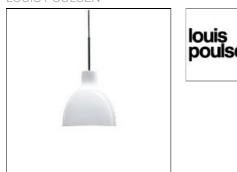

# Product data sheet

TOLDBOD 155 GLASS PENDANT 33W QT-AX 14 G9 5741094150

LOUIS POULSEN

Toldbod 155/220 Glass Pendant Design : Louis Poulsen Lighting A/S Concept : The fixture emits glare-free light directed primarily downwards. The opal glass provides a comfortable and uniform illumination of the area around the fixture. Finish : White opal glass. Material : Suspension: Brushed stainless steel. Shade: Mouth-blown white opal glass. Mounting : Suspension type: Cable 2x0,75mm<sup>2</sup>. Canopy: Yes. Cable length: 3m. Class : Ingress protection IP20. Electric shock protection II w/o ground. Weight : Max. 1kg.

#### Mounting mode

Pendant

Shape and measurements

Height: 6.30 in Diameter: 6.10 in