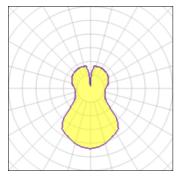

# 1 x Halogen low voltage lamp without reflector

| Nominal lamp power | 33 W    | Socket      | G9     |
|--------------------|---------|-------------|--------|
| Lamp flux          | 460 lm  | LOR         | 86%    |
| Luminous efficacy  | 12 lm/W | ULOR        | 37%    |
| CCT                | 2821 K  | Total flux  | 394 lm |
| CRI                | 99      | Total power | 33 W   |
|                    |         |             |        |