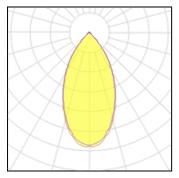

## Light output 1

## 1 x LED

IP 20

| Nominal lamp power | 23 W    | LOR         | 69%     |
|--------------------|---------|-------------|---------|
| Lamp flux          | 2000 lm | Total flux  | 1376 lm |
| Luminous efficacy  | 52 lm/W | Total power | 26.38 W |
| CCT                | 3000 K  |             |         |
| CRI                | 80      |             |         |
|                    |         |             |         |