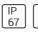

## Product data sheet

IDRA LED 257312

FLOS









Recessed luminaire for outdoor installation in the ground. Configuration: 316 deep-drawn stainless steel structure with milled AISI 316L stainless steel finish frame. Tempered transparent glass, moulded silicone gasket. The stainless steel structure allows installation on extreme conditions (sea or road salt).

## Light output 1



| 1 x LED            |
|--------------------|
| Nominal lamp power |
| Lamp flux          |
| Luminous efficacy  |
| CCT                |
| CRI                |
|                    |

| 3.6 W   | LOR         | 92%    |
|---------|-------------|--------|
| 350 lm  | ULOR        | 91%    |
| 71 lm/W | Total flux  | 320 lm |
| 6000 K  | Total power | 4.5 W  |
| 70      |             |        |

Mounting mode

Floor recessed

Shape and measurements

Height: 3.4