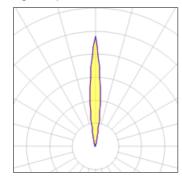

## Light output 1

| 1 x LED            |
|--------------------|
| Nominal lamp power |
| Lamp flux          |
| Luminous efficacy  |
| CCT                |
| CRI                |
|                    |

| 3.6 W   | LOR         | 92%    |
|---------|-------------|--------|
| 350 lm  | ULOR        | 91%    |
| 71 lm/W | Total flux  | 320 lm |
| 6000 K  | Total power | 4.5 W  |
| 70      |             |        |