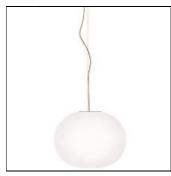

## Product data sheet

GLO-BALL S1 F3005061

FLOS

Ceiling mounted fixture providing dif-fused lighting. Diffuser consisting of an externally acid-etched, hand blown, flashed opaline glass. Gloss white pain-ted pressed steel diffuser support. 30% fiberglass reinforced injection-molded polyamide rose; pressed and galvanized ceiling fitting. Steel suspension cable, transparent FEP/PVC power cord, length 3700 mm. Net weight 2,7 kg.

Mounting mode

Pendant

Shape and measurements

Length: 12.99 in Width: 12.99 in Height: 10.43 in

Adjustability

Fixed

Electric

System power: 150 W