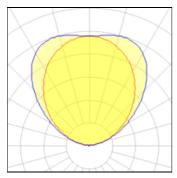

## 1 x Fluorescent lamp tubular T5

| Nominal lamp  | power | 28 W    | Socket      | G5     |
|---------------|-------|---------|-------------|--------|
| Lamp flux     |       | 2900 lm | LOR         | 32%    |
| Luminous effi | icacy | 34 lm/W | ULOR        | 32%    |
| CCT           |       | 3000 K  | Total flux  | 942 lm |
| CRI           |       | 84      | Total power | 28 W   |
|               |       |         |             |        |