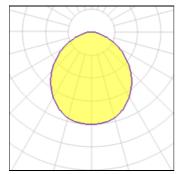

## Light output 1 (integrated)

Lamp type Nominal lamp power Total flux Luminous efficacy

| LED      |  |
|----------|--|
| 13 W     |  |
| 1334 lm  |  |
| 103 lm/W |  |

| CCT         | 3000 K |
|-------------|--------|
| CRI         | 90     |
| LOR         | 100%   |
| Total power | 13 W   |