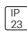

## Product data sheet

DOWNTOWN NO TRIM Ø160 03.0250/HIT-CRI/70W

FLOS







Luminaires for embedded installation indoor with fluorescent lamps and of halogenuro metalist. Optical body made in injected aluminium with powder-coated paint finish. Heatsink made in injected aluminium under pressure attached to the body of the luminaire. Lower and upper reflectors available made of anodized aluminium with specular finish. Fixed upper reflector. Inferior reflector formed by self reflector and a spreading lens of 4mm thick and a polycarbonate ring that fixes the reflector to the aluminium ring of the product. Available in two diameters 160mm and 215mm.

## Light output 1



| 1 x Metal halide lamp |
|-----------------------|
| Nominal lamp power    |
| Lamp flux             |
| Luminous efficacy     |
| CCT                   |
| CRI                   |
|