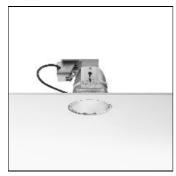

## Product data sheet

DOWNTOWN NO TRIM Ø160 03.0250/HIT-CRI/70W

FLOS

Luminaires for embedded installation indoor with fluorescent lamps and of halogenuro metalist. Optical body made in injected aluminium with powder-coated paint finish. Heatsink made in injected aluminium under pressure attached to the body of the luminaire. Lower and upper reflectors available made of anodized aluminium with specular finish. Fixed upper reflector. Inferior reflector formed by self reflector and a spreading lens of 4mm thick and a polycarbonate ring that fixes the reflector to the aluminium ring of the product. Available in two diameters 160mm and 215mm.

Mounting mode

Ceiling recessed

Shape and measurements

Height: 6.22 in Diameter: 5.83 in

Adjustability

Fixed

Electric

System power: 71 W